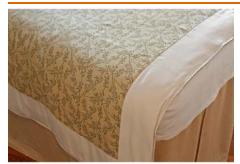

## Comphy Co. ~ Micro Satin Reversible Comforter

Item# C1012

## Features:

Reinforced with strategically placed stitching. Reversible: One side has Micro-Satin solid center with Micro-Satin jacquard border, other side has Micro-Satin jacquard center with Micro-Satin solid border. Filled with high-performance continuous filament polyester. Slightly heavier weight.

## Specifications:

- o Dimensions 62" x 82"
- o Electrical None
- o Plumbing None
- o Warranty 1 Year

Care: Machine washable. Hot wash, cold rinse and light dry. Do not use bleach. Comphy recommends water-soluble massage oil, lotion or cream. Comphy suggests NOT to use Jojoba or Grapeseed Oil on these comforters.